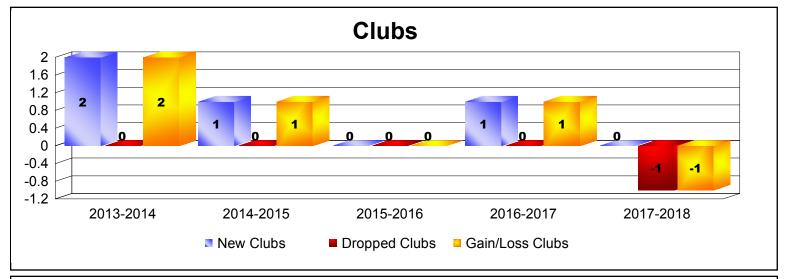

District 114 W

As of June 2018 Cumulative

| Year      | New<br>Clubs | Dropped<br>Clubs | Gain/<br>Loss<br>Clubs | New<br>Members | Charter<br>Members | Reinstate<br>Members | Transfer<br>Members | Total<br>Member<br>Added | Total<br>Members<br>Dropped | Gain/<br>Loss<br>Members |
|-----------|--------------|------------------|------------------------|----------------|--------------------|----------------------|---------------------|--------------------------|-----------------------------|--------------------------|
| 2013-2014 | 2            | 0                | 2                      | 155            | 50                 | 4                    | 5                   | 214                      | -148                        | 66                       |
| 2014-2015 | 1            | 0                | 1                      | 75             | 21                 | 2                    | 3                   | 101                      | -114                        | -13                      |
| 2015-2016 | 0            | 0                | 0                      | 177            | 0                  | 0                    | 8                   | 185                      | -183                        | 2                        |
| 2016-2017 | 1            | 0                | 1                      | 124            | 30                 | 1                    | 6                   | 161                      | -148                        | 13                       |
| 2017-2018 | 0            | -1               | -1                     | 104            | 0                  | 2                    | 12                  | 118                      | -171                        | -53                      |
| Average   | 1            | 0                | 1                      | 127            | 20                 | 2                    | 7                   | 156                      | -153                        | 3                        |