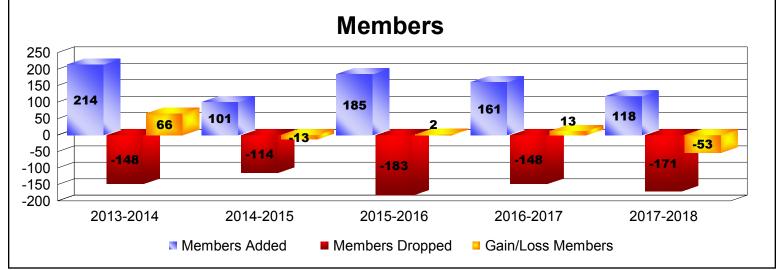

District 114 W

As of June 2018 Cumulative

| Year      | New<br>Clubs | Dropped<br>Clubs | Gain/<br>Loss<br>Clubs | New<br>Members | Charter<br>Members | Reinstate<br>Members | Transfer<br>Members | Total<br>Member<br>Added | Total<br>Members<br>Dropped | Gain/<br>Loss<br>Members |
|-----------|--------------|------------------|------------------------|----------------|--------------------|----------------------|---------------------|--------------------------|-----------------------------|--------------------------|
| 2013-2014 | 2            | 0                | 2                      | 155            | 50                 | 4                    | 5                   | 214                      | -148                        | 66                       |
| 2014-2015 | 1            | 0                | 1                      | 75             | 21                 | 2                    | 3                   | 101                      | -114                        | -13                      |
| 2015-2016 | 0            | 0                | 0                      | 177            | 0                  | 0                    | 8                   | 185                      | -183                        | 2                        |
| 2016-2017 | 1            | 0                | 1                      | 124            | 30                 | 1                    | 6                   | 161                      | -148                        | 13                       |
| 2017-2018 | 0            | -1               | -1                     | 104            | 0                  | 2                    | 12                  | 118                      | -171                        | -53                      |
| Average   | 1            | 0                | 1                      | 127            | 20                 | 2                    | 7                   | 156                      | -153                        | 3                        |